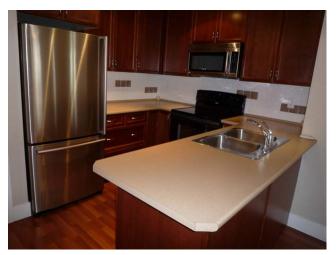

Exceptional value here in "The Ellis". This 2 bedroom, 2 bathroom corner unit is immaculate, vacant and ready for quick possession. This 928 sq/ft suite includes 6 appliances and air conditioner. Nice open floor plan, 3 piece ensuite, spacious deck and secured underground parking. 1 dog or 1 cat allowed.