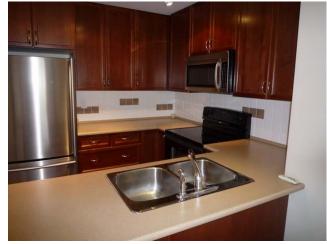

Exceptional value here in "The Ellis". This 2 bedroom, 2 bathroom corner unit is immaculate, vacant and ready for quick possession. This 928 sq/ft suite includes 6 appliances and air conditioner. Nice open floor plan, 3 piece ensuite, spacious deck and secured underground parking. 1 dog or 1 cat allowed.